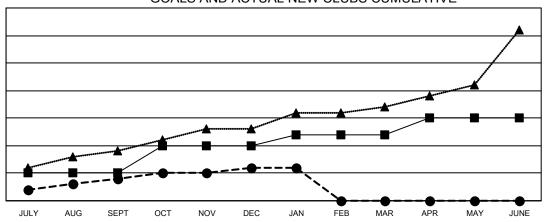

## GOALS AND ACTUAL NEW CLUBS CUMULATIVE

1

6

2

Clubs
RESULTS FOR 2022-2023

**NEW CLUBS** 

4

2

0

0

NEW CLUB GOAL

5

5

2

- CURRENT YEAR GOALS FOR NEW CLUBS

- ■ - CURRENT YEAR ACTUAL NEW CLUBS

▲ - LAST YEAR ACTUAL NEW CLUBS