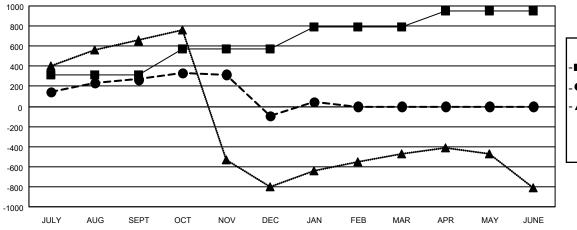

## Multiple District 3231

| Members               |   |                    |                         |                                                    |  |  |  |  |  |  |
|-----------------------|---|--------------------|-------------------------|----------------------------------------------------|--|--|--|--|--|--|
| RESULTS FOR 2022-2023 |   |                    |                         |                                                    |  |  |  |  |  |  |
| QUARTER               | l | GROWTH NET<br>GOAL | MEMBER GROWTH<br>ACTUAL | DROPPED<br>MEMBERS ACTUAL<br>(including transfers) |  |  |  |  |  |  |
| JULY/AUG/SEPT         |   | 315                | 519                     | 214                                                |  |  |  |  |  |  |
| OCT/NOV/DEC           |   | 260                | 199                     | 533                                                |  |  |  |  |  |  |
| JAN/FEB/MAR           |   | 215                | 272                     | 90                                                 |  |  |  |  |  |  |
| APR/MAY/JUNE          |   | 160                | 0                       | 0                                                  |  |  |  |  |  |  |

## GOALS AND ACTUAL MEMBERS CUMULATIVE

| ■- | MEMBER GROWTH NET GOAL |  |
|----|------------------------|--|
|    |                        |  |

- MEMBER GROWTH ACTUAL

- LAST YEAR MEMBERSHIP ACTUAL

| DROPPED CLUBS: 9 |     | 140 CLUBS OF 331 ADDED 1 OR<br>MORE NEW MEMBERS | GENDER DISTRIBUTION               |                |
|------------------|-----|-------------------------------------------------|-----------------------------------|----------------|
|                  |     |                                                 | MALE                              | 6,652 (60.24%) |
|                  |     |                                                 | FEMALE                            | 4,389 (39.75%) |
| DROPPED MEMBERS  |     |                                                 | NON BINARY                        | 0 (0.00%)      |
| DECEASED         | 29  |                                                 | PREFER NOT TO ANSWER              | 1 (0.01%)      |
| CLUB CANCELLED   | 110 |                                                 | TOTAL FAMILY UNIT MEMBERS         | 6,123          |
| OTHER            | 698 | CLICK HERE FOR CUMULATIVE                       | TOTAL FAMILT UNIT MEMBERS 0,123   |                |
| TOTAL            | 837 | MEMBERSHIP DATA                                 | FAMILY MEMBERS PAYING HAL<br>DUES | F 3,316        |